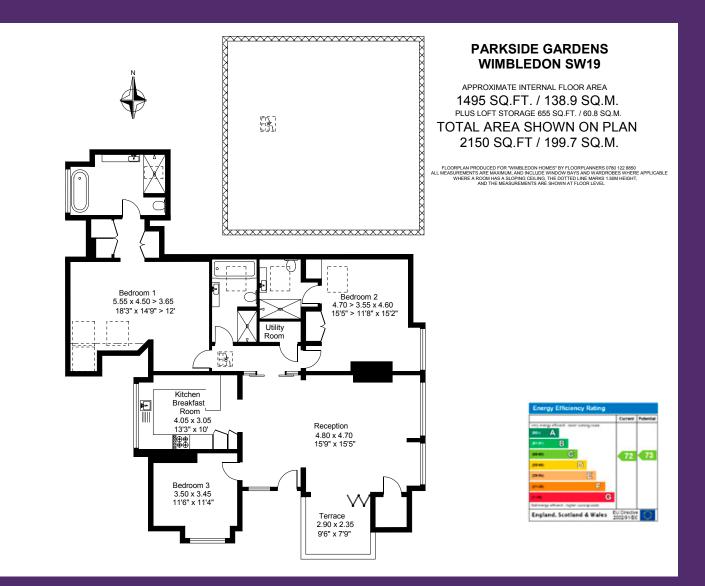

This spacious apartment has a gorgeous bright open plan kitchen, dining / living room area opening onto a sunny south facing roof terrace.

Three double bedrooms, 2 ensuite bathrooms and one family bathroom. This apartment would be ideal for a young family, a couple or even a downsizer looking for a lockup pied a terre.

- Extremely light & spacious penthouse apartment
- Fully refurbished to a very high standard
- Private roof terrace
- Three double bedrooms, three bathrooms
- Loft plans have previously been approved.
- Short walk to Wimbledon Common and Wimbledon Village
- Quiet location
- Leasehold 113 years remaining
- 4K per year service charge
- Owner will pay for a lease extension of an additional 90 years
- Chain free
- No ground rent