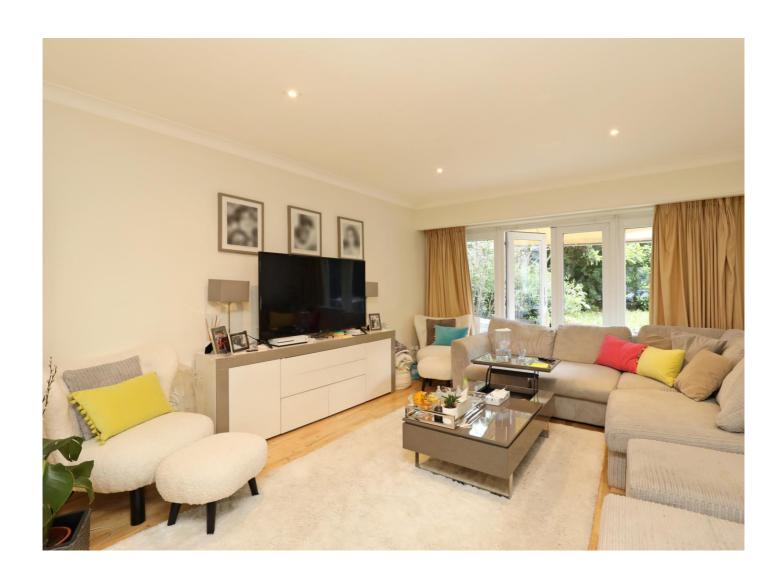

On the ground floor there are two reception rooms, a dining room, kitchen/family room, utility room and cloakroom. Upstairs is a principal suite with dressing room and en-suite bathroom, four further double bedrooms and two family bath/shower rooms. The property has a secluded back garden, gated front courtyard with a garage and OSP for 3 or 4 cars.