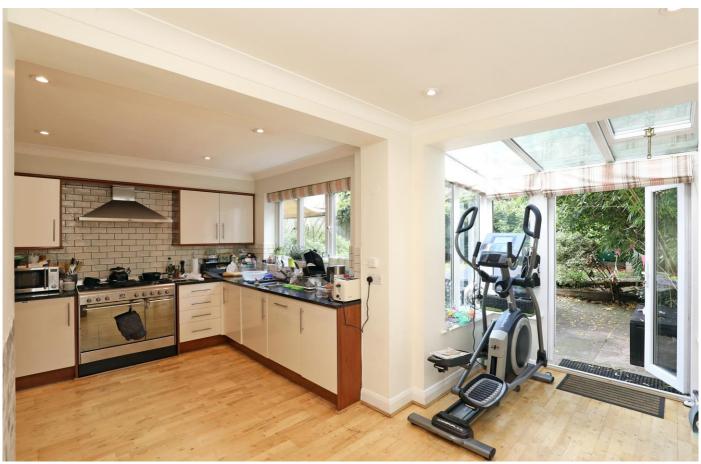

On the ground floor there are two reception rooms, a dining room, kitchen/family room, utility room and cloakroom. Upstairs is a principal suite with dressing room and en-suite bathroom, four further double bedrooms and two family bath/shower rooms. The property has a secluded back garden, gated front courtyard with a garage and OSP for 3 or 4 cars.