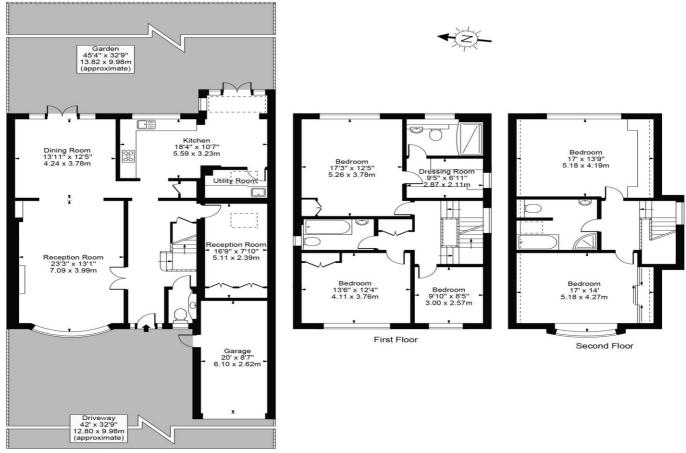

#### Cottenham Park Road, SW20

Approx. Total Internal Area 2772 Sq Ft - 257.53 Sq M (Including Garage & Restricted Height Area)

Ground Floor

#### For Illustration Purposes Only - Not To Scale Floor Plan by Mira Nikolova Photography

This floor plan should be used as a general outline for guidance only and does not constitute in whole or in part an offer or contract.