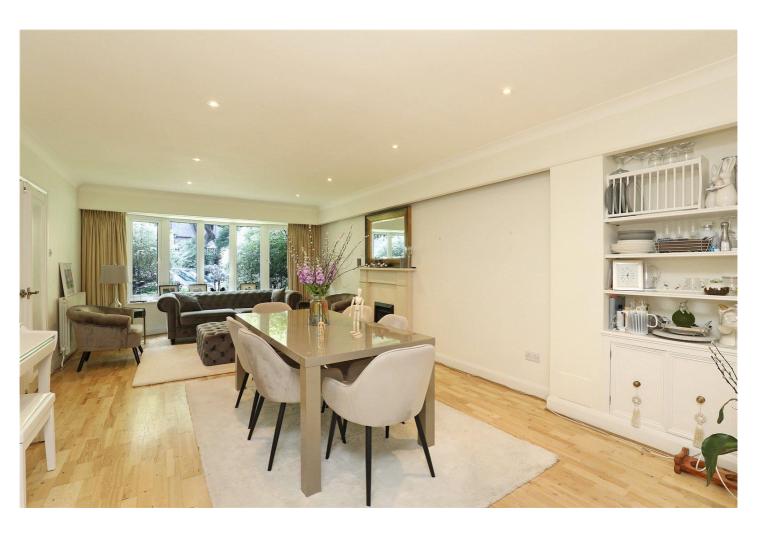

On the ground floor there are two reception rooms, a dining room, kitchen/family room, utility room and cloakroom. Upstairs is a principal suite with dressing room and en-suite bathroom, four further double bedrooms and two family bath/shower rooms. The property has a secluded back garden, gated front courtyard with a garage and OSP for 3 or 4 cars.