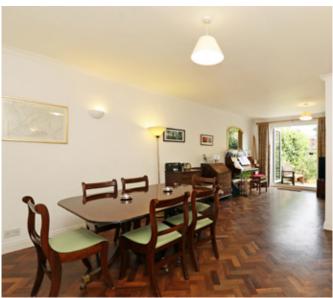

The house has a large living/dining room opening onto the garden and a serving hatch through to the fully fitted kitchen. There is also a separate reception room, utility room and cloakroom on the ground floor. Upstairs is a principal bedroom with fitted cupboards and ensuite bathroom, three further bedrooms, family bathroom and study/home office. There is a garden to the rear with storage shed and off street parking to the front.

- Large living/dining room
- Reception room
- Kitchen
- Utility room
- Cloakroom
- Principal bedroom with ensuite bathroom
- 3 further bedrooms
- Family bathroom
- Study
- · Garden with storage shed
- Off street parking