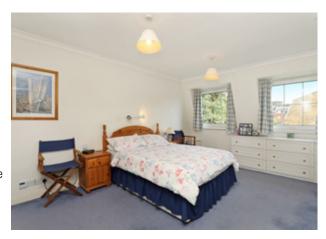

The house has a large living/dining room opening onto the garden and a serving hatch through to the fully fitted kitchen. There is also a separate reception room, utility room and cloakroom on the ground floor. Upstairs is a principal bedroom with fitted cupboards and ensuite bathroom, three further bedrooms, family bathroom and study/home office. There is a garden to the rear with storage shed and off street parking to the front.

- Large living/dining room
- Reception room
- Kitchen
- Utility room
- Cloakroom
- Principal bedroom with ensuite bathroom
- 3 further bedrooms
- Family bathroom
- Study
- · Garden with storage shed
- Off street parking