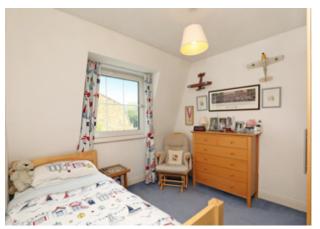

The house has a large living/dining room opening onto the garden and a serving hatch through to the fully fitted kitchen. There is also a separate reception room, utility room and cloakroom on the ground floor. Upstairs is a principal bedroom with fitted cupboards and ensuite bathroom, three further bedrooms, family bathroom and study/home office. There is a garden to the rear with storage shed and off street parking to the front.

- Large living/dining room
- Reception room
- Kitchen
- Utility room
- Cloakroom
- Principal bedroom with ensuite bathroom
- 3 further bedrooms
- Family bathroom
- Study
- · Garden with storage shed
- Off street parking