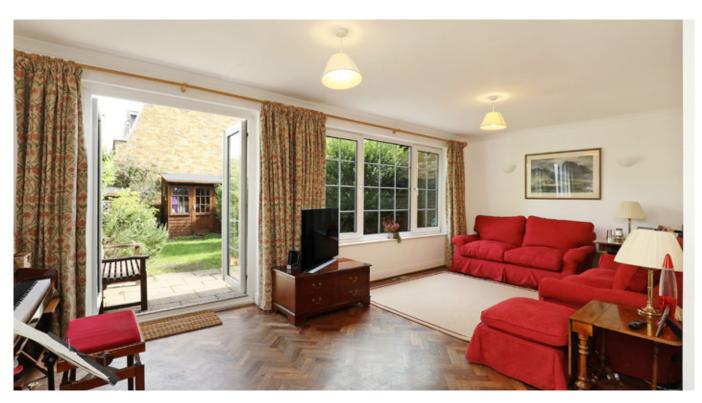

The house has a large living/dining room opening onto the garden and a serving hatch through to the fully fitted kitchen. There is also a separate reception room, utility room and cloakroom on the ground floor. Upstairs is a principal bedroom with fitted cupboards and ensuite bathroom, three further bedrooms, family bathroom and study/home office. There is a garden to the rear with storage shed and off street parking to the front.

- Large living/dining room
- Reception room
- Kitchen
- Utility room
- Cloakroom
- Principal bedroom with ensuite bathroom
- 3 further bedrooms
- Family bathroom
- Study
- · Garden with storage shed
- Off street parking