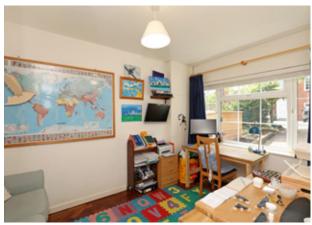

The house has a large living/dining room opening onto the garden and a serving hatch through to the fully fitted kitchen. There is also a separate reception room, utility room and cloakroom on the ground floor. Upstairs is a principal bedroom with fitted cupboards and ensuite bathroom, three further bedrooms, family bathroom and study/home office. There is a garden to the rear with storage shed and off street parking to the front.

- Large living/dining room
- Reception room
- Kitchen
- Utility room
- Cloakroom
- Principal bedroom with ensuite bathroom
- 3 further bedrooms
- Family bathroom
- Study
- · Garden with storage shed
- Off street parking