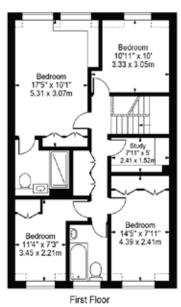

## Leeward Gardens, SW19

Approx. Gross Internal Area 1583 Sq Ft - 147.07 Sq M

(Including Restricted Height Area & Excluding Shed)

Approx. Gross Internal Area 1565 Sq Ft - 145.39 Sq M

(Excluding Restricted Height Area & Shed)

Approx. Gross Internal Area Of Shed 65 Sq Ft - 6.05 Sq M

Wimbledon Homes 38 High Street Wimbledon, SW19 5BY

www.wimbledonhomes.com enquiries@wimbledonhomes.com 0208 947 7171 Wimbledon Homes