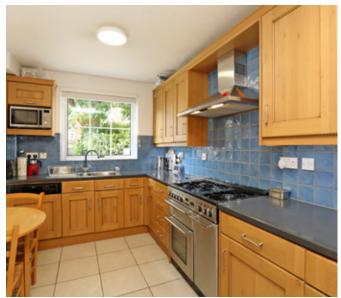

The house has a large living/dining room opening onto the garden and a serving hatch through to the fully fitted kitchen. There is also a separate reception room, utility room and cloakroom on the ground floor. Upstairs is a principal bedroom with fitted cupboards and ensuite bathroom, three further bedrooms, family bathroom and study/home office. There is a garden to the rear with storage shed and off street parking to the front.

- Large living/dining room
- Reception room
- Kitchen
- Utility room
- Cloakroom
- Principal bedroom with ensuite bathroom
- 3 further bedrooms
- Family bathroom
- Study
- · Garden with storage shed
- Off street parking