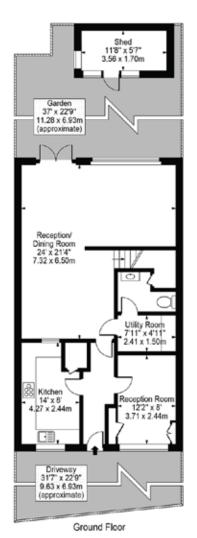

## Leeward Gardens, SW19

Approx. Gross Internal Area 1583 Sq Ft - 147.07 Sq M

(Including Restricted Height Area & Excluding Shed)

Approx. Gross Internal Area 1565 Sq Ft - 145.39 Sq M

(Excluding Restricted Height Area & Shed)

Approx. Gross Internal Area Of Shed 65 Sq Ft - 6.05 Sq M

Wimbledon Homes 38 High Street Wimbledon, SW19 5BY

www.wimbledonhomes.com enquiries@wimbledonhomes.com 0208 947 7171 Wimbledon Homes