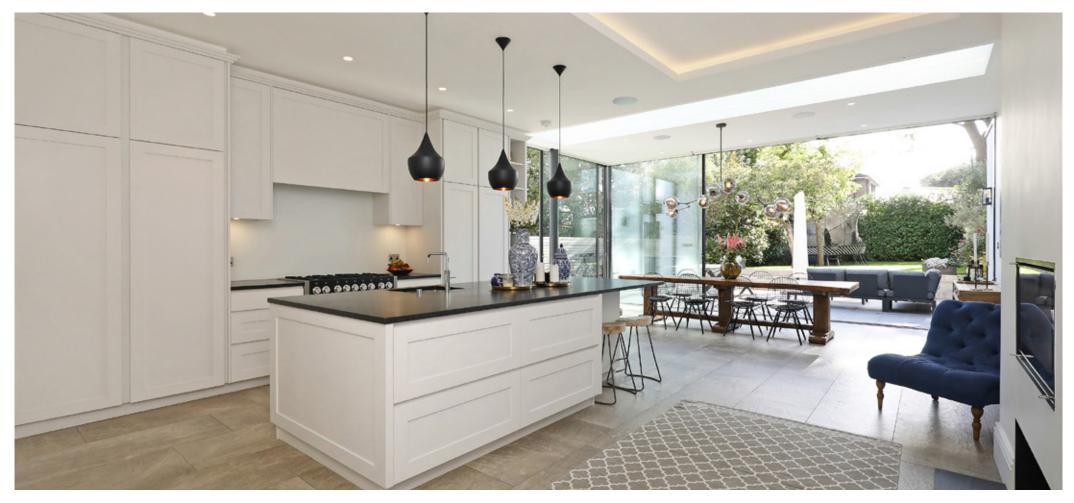

The lower ground floor benefits from over 3m high ceilings and the magnificent kitchen/dining room has a custom made Sola kitchen with built in storage, quality appliances by Miele and a Quooker water tap. There is a fully equipped utility room/boot room with a separate entrance, incorporating a washing machine, dryer and drying cabinet. Glass doors across the whole of the back open out onto the landscaped south west facing garden. A separate reception room and cloakroom complete this floor.