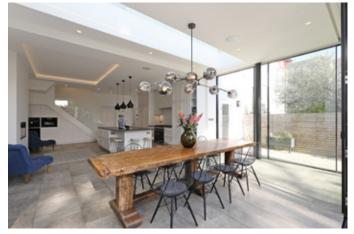

The lower ground floor benefits from over 3m high ceilings and the magnificent kitchen/dining room has a custom made Sola kitchen with built in storage, quality appliances by Miele and a Quooker water tap. There is a fully equipped utility room/boot room with a separate entrance, incorporating a washing machine, dryer and drying cabinet. Glass doors across the whole of the back open out onto the landscaped south west facing garden. A separate reception room and cloakroom complete this floor.