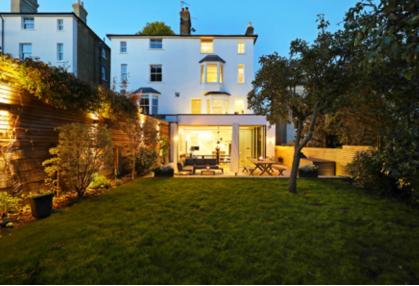

The lower ground floor benefits from over 3m high ceilings and the magnificent kitchen/dining room has a custom made Sola kitchen with built in storage, quality appliances by Miele and a Quooker water tap. There is a fully equipped utility room/boot room with a separate entrance, incorporating a washing machine, dryer and drying cabinet. Glass doors across the whole of the back open out onto the landscaped south west facing garden. A separate reception room and cloakroom complete this floor.

The house has underfloor heating on the lower ground floor and in all bathrooms, a built in sound system, double glazed windows, new floorboards and has been fully insulated (walls, floors and roof).

There is ample parking for 2-3 cars at the front.

2 further bath/shower rooms, one ensuite

Large landscaped garden with shed

Off street parking for 2-3 cars/EV charging point

Built in sound system, underfloor heating, fully insulated, double glazed windows.