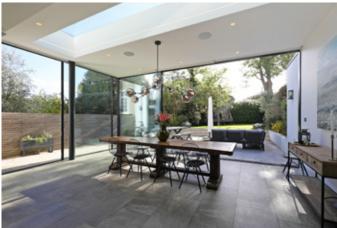

The lower ground floor benefits from over 3m high ceilings and the magnificent kitchen/dining room has a custom made Sola kitchen with built in storage, quality appliances by Miele and a Quooker water tap. There is a fully equipped utility room/boot room with a separate entrance, incorporating a washing machine, dryer and drying cabinet. Glass doors across the whole of the back open out onto the landscaped south west facing garden. A separate reception room and cloakroom complete this floor.