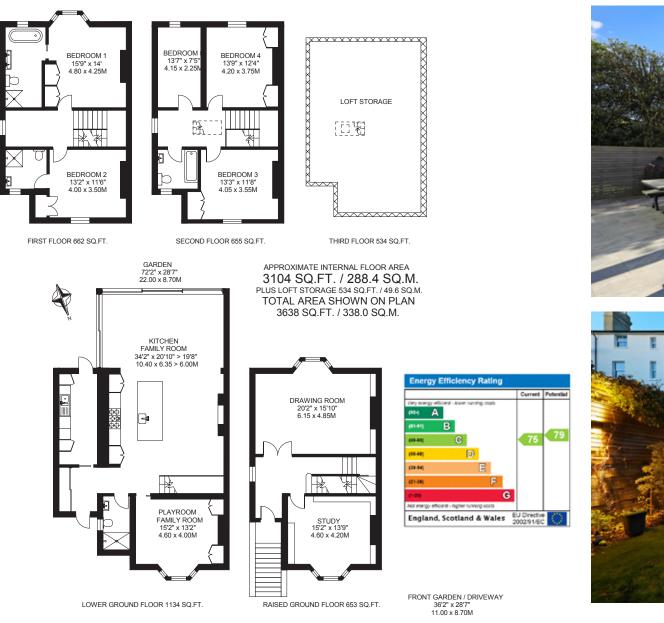

## DENMARK AVENUE WIMBLEDON

This immaculate 5 bedroom house has been the subject of total renovation, completed in 2017, and provides excellent family accommodation over 4 floors with far reaching views. The house incorporates the latest build technology whilst retaining the elegant charm of the period.

The lower ground floor benefits from over 3m high ceilings and the magnificent kitchen/dining room has a custom made Sola kitchen with built in storage, quality appliances by Miele and a Quooker water tap. There is a fully equipped utility room/boot room with a separate entrance, incorporating a washing machine, dryer and drying cabinet. Glass doors across the whole of the back open out onto the landscaped south west facing garden. A separate reception room and cloakroom complete this floor.

On the raised ground floor are two exquisite reception rooms and on the first floor, a principal bedroom with ensuite bath/shower room and a further bedroom with ensuite shower room.

On the second floor are three more bedrooms and a family bathroom.

The house has underfloor heating on the lower ground floor and in all bathrooms, a built in sound system, double glazed windows, new floorboards and has been fully insulated (walls, floors and roof).

There is ample parking for 2-3 cars at the front.

High ceilings throughout

Magnificent kitchen/dining/reception room

Utility/boot room with separate entrance

3 further reception rooms

Principal bedroom suite with ensuite bath/shower room

4 further bedrooms

2 further bath/shower rooms, one ensuite

Large landscaped garden with shed

Off street parking for 2-3 cars/EV charging point

Built in sound system, underfloor heating, fully insulated, double glazed windows.