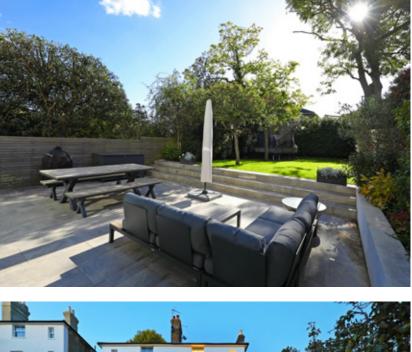

The house has underfloor heating on the lower ground floor and in all bathrooms, a built in sound system, double glazed windows, new floorboards and has been fully insulated (walls, floors and roof).

There is ample parking for 2-3 cars at the front.

2 further bath/shower rooms, one ensuite

Large landscaped garden with shed

Off street parking for 2-3 cars/EV charging point

Built in sound system, underfloor heating, fully insulated, double glazed windows.