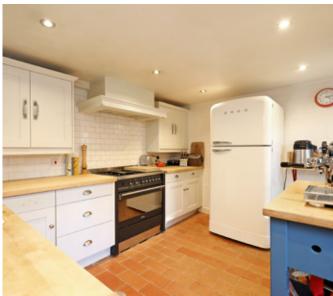

The house has three reception rooms on the ground floor and a fully fitted kitchen opening out onto the secluded southerly garden. Upstairs are 4 bedrooms and two bath/shower rooms. The property is beautifully presented and retains many period features. There is the potential to extend on both the ground and first floor STPP.

- 2 receptions rooms
- Dining room
- Kitchen
- 4 bedrooms
- 2 bath/shower rooms
- Secluded southerly garden with far reaching views
- Potential to extend on ground and first floor STPP

Wimbledon Homes 38 High Street Wimbledon, SW19 5BY