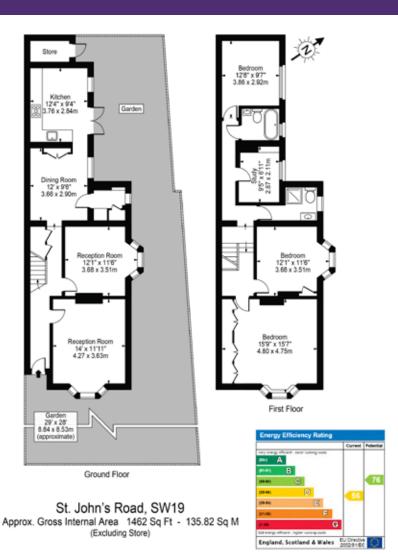

The house has three reception rooms on the ground floor and a fully fitted kitchen opening out onto the secluded southerly garden. Upstairs are 4 bedrooms and two bath/shower rooms. The property is beautifully presented and retains many period features. There is the potential to extend on both the ground and first floor STPP.

- 2 receptions rooms
- Dining room
- Kitchen
- 4 bedrooms
- 2 bath/shower rooms
- Secluded southerly garden with far reaching views
- Potential to extend on ground and first floor STPP

Wimbledon Homes 38 High Street Wimbledon, SW19 5BY