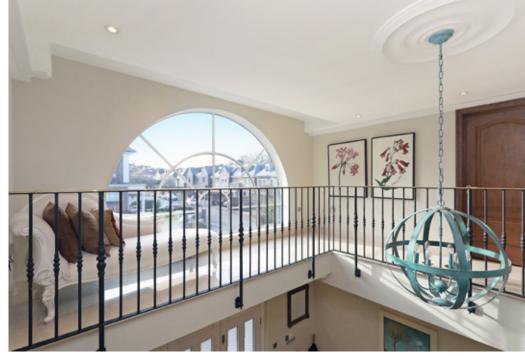

The first floor has a stunning galleried landing with arched window. The large principal bedroom has a balcony overlooking the rear garden, a walk in closet and ensuite bathroom. There are a further 3 double bedrooms, all with modern ensuite bath/shower rooms. Two more large bedrooms and family shower room are on the second floor together with ample eaves storage. The sunny rear garden is landscaped with a paved terrace, large raised seating area and artificial grass for year round use.