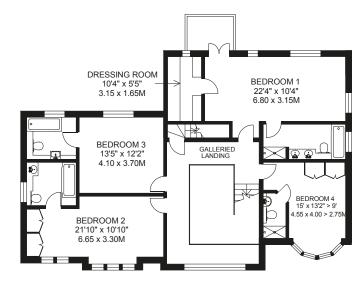

The first floor has a stunning galleried landing with arched window. The large principal bedroom has a balcony overlooking the rear garden, a walk in closet and ensuite bathroom. There are a further 3 double bedrooms, all with modern ensuite bath/shower rooms. Two more large bedrooms and family shower room are on the second floor together with ample eaves storage. The sunny rear garden is landscaped with a paved terrace, large raised seating area and artificial grass for year round use.

#### TOTAL AREA SHOWN ON PLAN 4798 SQ.FT. / 445.7 SQ.M.

SECOND FLOOR 798 SQ.FT.

FIRST FLOOR 1410 SQ.FT.

PARKING 33'8" / 10.25M