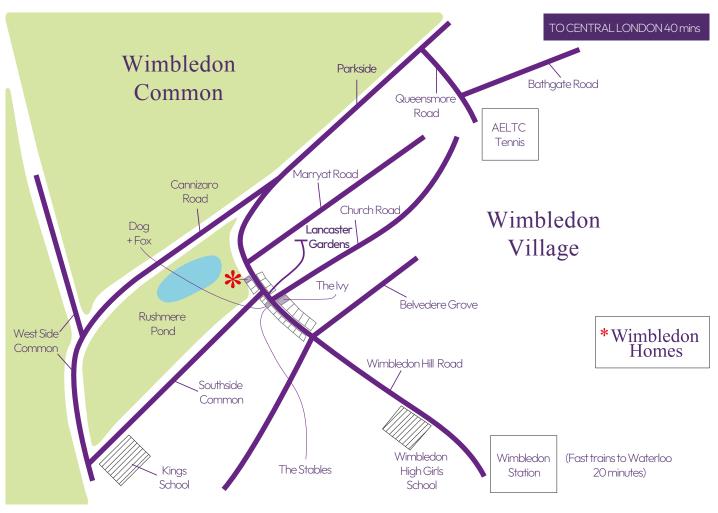

#### LONDON · SW19

A modern 7 bedroom family house with spacious lateral living located on a quiet cul-de-sac, in the heart of Wimbledon Village.

This impressive home provides over 4700sq. ft of light and versatile lateral living space over 3 floors. The grand double height entrance hall leads into a well equipped kitchen/family/dining room with doors to the garden. The formal drawing room and additional sitting room both have doors to the garden. A fully fitted study, bedroom with ensuite shower room, utility room and cloakroom complete this floor.

- Minutes walk from the high street of Wimbledon Village with its artisan shops, boutiques and restaurants
- Magnificent kitchen/family/dining room with granite worktops, top of the range
   Miele & AEG appliances & Britannia range cooker, utility room
- Elegant marble floored reception hall, formal drawing room with fireplace, sitting room, study, bedroom with ensuite shower room, cloakroom
- Double aspect principal bedroom with dressing room, ensuite bath/shower room and balcony
  - Five further double bedrooms, 4 bath/shower rooms
  - Landscaped rear gardens with a paved terrace for entertaining, lawn, seating area and hot tub
    - Large gated driveway with garage and OSP for several cars