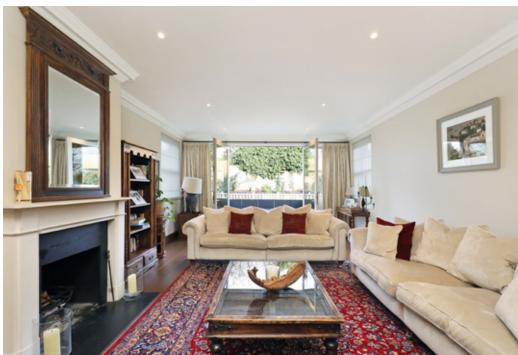

#### LONDON · SW19

A modern 7 bedroom family house with spacious lateral living located on a quiet cul-de-sac, in the heart of Wimbledon Village.

This impressive home provides over 4700sq. ft of light and versatile lateral living space over 3 floors. The grand double height entrance hall leads into a well equipped kitchen/family/dining room with doors to the garden. The formal drawing room and additional sitting room both have doors to the garden. A fully fitted study, bedroom with ensuite shower room, utility room and cloakroom complete this floor.

- Minutes walk from the high street of Wimbledon Village with its artisan shops, boutiques and restaurants
- Magnificent kitchen/family/dining room with granite worktops, top of the range
   Miele & AEG appliances & Britannia range cooker, utility room
- Elegant marble floored reception hall, formal drawing room with fireplace, sitting room, study, bedroom with ensuite shower room, cloakroom
- Double aspect principal bedroom with dressing room, ensuite bath/shower room and balcony
  - Five further double bedrooms, 4 bath/shower rooms
  - Landscaped rear gardens with a paved terrace for entertaining, lawn, seating area and hot tub
    - Large gated driveway with garage and OSP for several cars