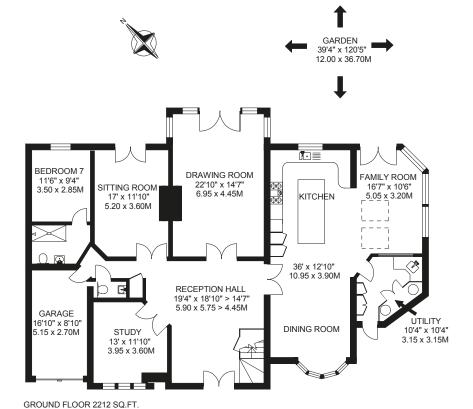

#### LONDON · SW19

A modern 7 bedroom family house with spacious lateral living located on a quiet cul-de-sac, in the heart of Wimbledon Village.

This impressive home provides over 4700sq. ft of light and versatile lateral living space over 3 floors. The grand double height entrance hall leads into a well equipped kitchen/family/dining room with doors to the garden. The formal drawing room and additional sitting room both have doors to the garden. A fully fitted study, bedroom with ensuite shower room, utility room and cloakroom complete this floor.

## LANCASTER GARDENS WIMBLEDON LONDON SW19

APPROXIMATE INTERNAL FLOOR AREA

4420 SQ.FT. / 410.7 SQ.M.

PLUS EAVES STORAGE 378 SQ.FT. / 35.2 SQ.M.

#### TOTAL AREA SHOWN ON PLAN 4798 SQ.FT. / 445.7 SQ.M.

SECOND FLOOR 798 SQ.FT.

FIRST FLOOR 1410 SQ.FT.

PARKING 33'8" / 10.25M