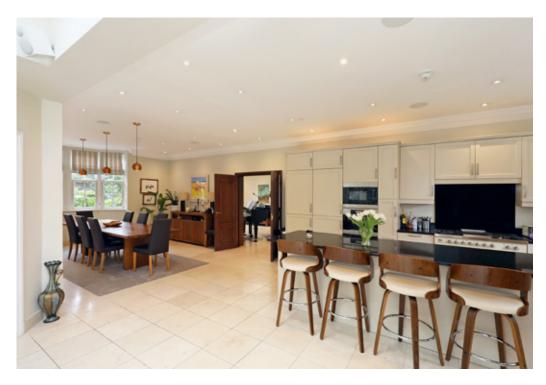

#### LONDON · SW19

A modern 7 bedroom family house with spacious lateral living located on a quiet cul-de-sac, in the heart of Wimbledon Village.

This impressive home provides over 4700sq. ft of light and versatile lateral living space over 3 floors. The grand double height entrance hall leads into a well equipped kitchen/family/dining room with doors to the garden. The formal drawing room and additional sitting room both have doors to the garden. A fully fitted study, bedroom with ensuite shower room, utility room and cloakroom complete this floor.

- Minutes walk from the high street of Wimbledon Village with its artisan shops, boutiques and restaurants
- Magnificent kitchen/family/dining room with granite worktops, top of the range
   Miele & AEG appliances & Britannia range cooker, utility room
- Elegant marble floored reception hall, formal drawing room with fireplace, sitting room, study, bedroom with ensuite shower room, cloakroom
- Double aspect principal bedroom with dressing room, ensuite bath/shower room and balcony
  - Five further double bedrooms, 4 bath/shower rooms
  - Landscaped rear gardens with a paved terrace for entertaining, lawn, seating area and hot tub
    - Large gated driveway with garage and OSP for several cars