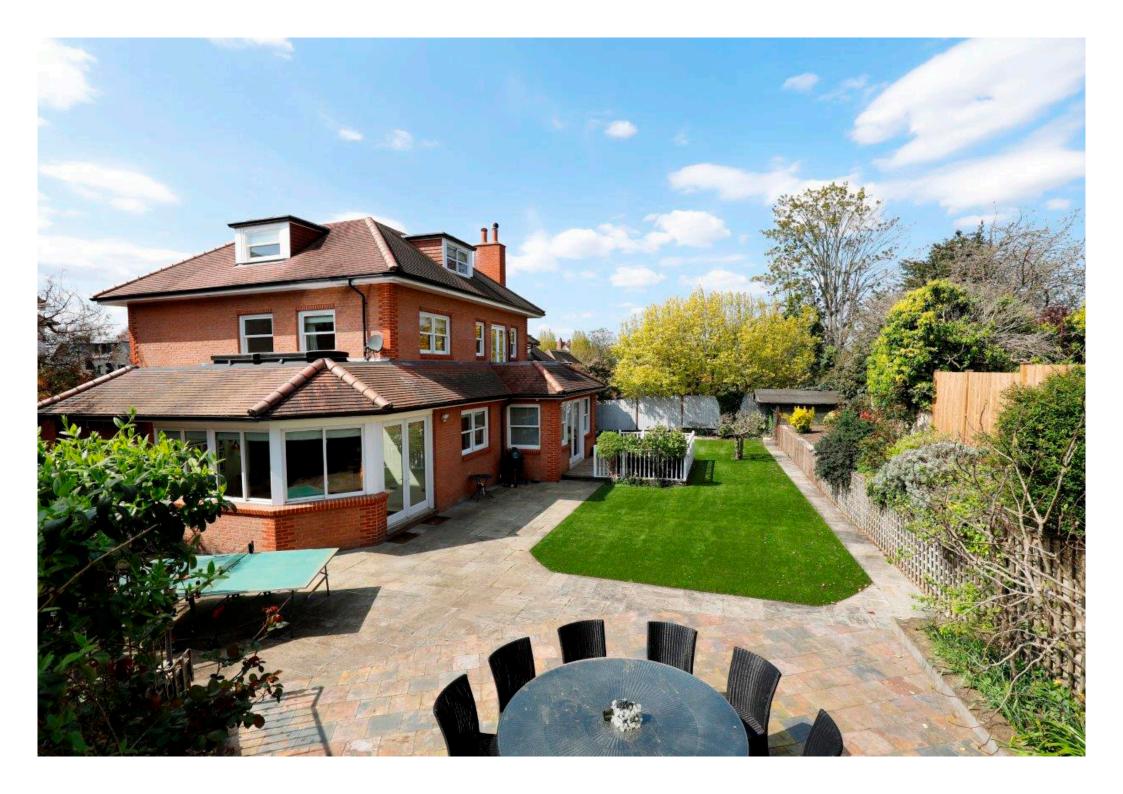

The first floor has a stunning galleried landing with arched window. The large principal bedroom has a balcony overlooking the rear garden, a walk in closet and ensuite bathroom. There are a further 3 double bedrooms, all with modern ensuite bath/shower rooms. Two more large bedrooms and family shower room are on the second floor together with ample eaves storage. The sunny rear garden is landscaped with a paved terrace, large raised seating area and artificial grass for year round use.

- Minutes walk from the high street of Wimbledon Village with its artisan shops, boutiques and restaurants
- Magnificent kitchen/family/dining room with granite worktops, top of the range
   Miele & AEG appliances & Britannia range cooker, utility room
- Elegant marble floored reception hall, formal drawing room with fireplace, sitting room, study, bedroom with ensuite shower room, cloakroom
- Double aspect principal bedroom with dressing room, ensuite bath/shower room and balcony
  - Five further double bedrooms, 4 bath/shower rooms
  - Landscaped rear gardens with a paved terrace for entertaining, lawn, seating area and hot tub
    - Large gated driveway with garage and OSP for several cars