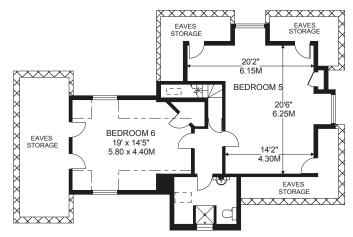

The first floor has a stunning galleried landing with arched window. The large principal bedroom has a balcony overlooking the rear garden, a walk in closet and ensuite bathroom. There are a further 3 double bedrooms, all with modern ensuite bath/shower rooms. Two more large bedrooms and family shower room are on the second floor together with ample eaves storage. The sunny rear garden is landscaped with a paved terrace, large raised seating area and artificial grass for year round use.

#### TOTAL AREA SHOWN ON PLAN 4798 SQ.FT. / 445.7 SQ.M.

SECOND FLOOR 798 SQ.FT.

FIRST FLOOR 1410 SQ.FT.

PARKING 33'8" / 10.25M