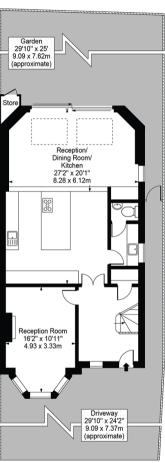

### Cambridge Road, SW20

Approx. Total Internal Area 2068 Sq Ft - 192.12 Sq M Approx. Gross Internal Area 1905 Sq Ft - 176.98 Sq M (Excluding Restricted Height Area)

Second Floor

Bedroom 11'11" x 9'11" 3.63 x 3.02m

#### For Illustration Purposes Only - Not To Scale Floor Plan by Mira Nikolova Photography

This floor plan should be used as a general outline for guidance only and does not constitute in whole or in part an offer or contract. Any intending purchaser or lessee should satisfy themselves by inspection, searches, enquiries and full survey as to the correctness of each statement. Any areas, measurements or distances quoted are approximate and should not be used to value a property or be the basis of any sale or let.