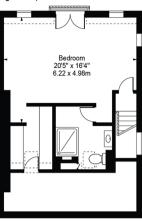

### Cambridge Road, SW20

Approx. Total Internal Area 2068 Sq Ft - 192.12 Sq M Approx. Gross Internal Area 1905 Sq Ft - 176.98 Sq M (Excluding Restricted Height Area)

Second Floor

Bedroom 11'11" x 9'11" 3.63 x 3.02m

4.57 x 3.07m

Walk In Wardrobe

Bedroom 12'7" x 10'11" 3.84 x 3.33m

Ground Floor

#### For Illustration Purposes Only - Not To Scale Floor Plan by Mira Nikolova Photography

This floor plan should be used as a general outline for guidance only and does not constitute in whole or in part an offer or contract. Any intending purchaser or lessee should satisfy themselves by inspection, searches, enquiries and full survey as to the correctness of each statement. Any areas, measurements or distances quoted are approximate and should not be used to value a property or be the basis of any sale or let.