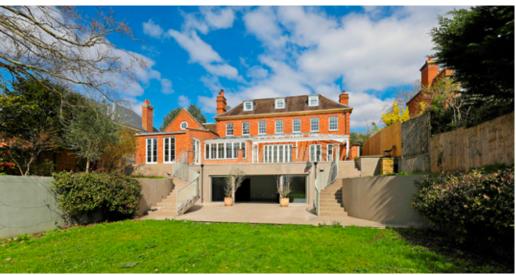

The property is full of light and abundant space and would provide the new owner with the opportunity to be creative and to design to their own taste.

- Spacious entrance hall with feature elliptical staircase to the 2nd floor
- 44ft double aspect living room with study/formal dining room and huge kitchen/dining/family room opening onto
  a large raised terrace and double staircase down to the garden
  - Utility room and ancillary kitchen and downstairs cloakroom
  - The lower ground floor has a vast family/games room, opening onto the garden
  - Bespoke wine room; gym, store room, ensuite bedroom and further reception room
  - Principal suite with a large dressing room and luxury bathroom, with stunning garden views
    - 6 further double bedrooms, 4 bathrooms
    - Large garage with separate staff/granny flat (accessed via utility room)
      - Gated driveway with ample parking
      - Under floor heating; Sonos sound system
    - South facing 180ft garden backing onto Coombe Wood golf course