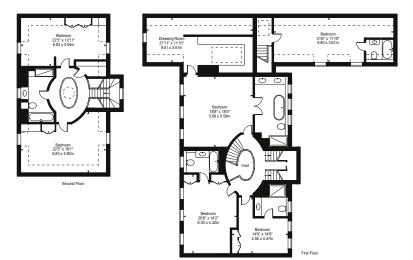

### **GEORGE LODGE COTTAGE, KT2**

APPROXIMATE INTERNAL FLOOR(LIVING) AREA 9002 Sq Ft  $\,$  - 836.31 Sq M PLUS 386 Sq Ft  $\,$  - 35.86 Sq M TOTAL AREAS SHOWN ON PLAN 9388 Sq Ft - 872.15 Sq M