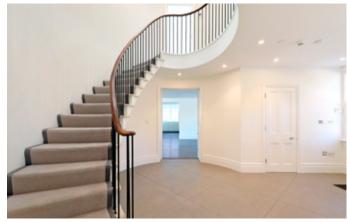

The property is full of light and abundant space and would provide the new owner with the opportunity to be creative and to design to their own taste.

- Spacious entrance hall with feature elliptical staircase to the 2nd floor
- 44ft double aspect living room with study/formal dining room and huge kitchen/dining/family room opening onto
  a large raised terrace and double staircase down to the garden
  - Utility room and ancillary kitchen and downstairs cloakroom
  - The lower ground floor has a vast family/games room, opening onto the garden
  - Bespoke wine room; gym, store room, ensuite bedroom and further reception room
  - Principal suite with a large dressing room and luxury bathroom, with stunning garden views
    - 6 further double bedrooms, 4 bathrooms
    - Large garage with separate staff/granny flat (accessed via utility room)
      - Gated driveway with ample parking
      - Under floor heating; Sonos sound system
    - South facing 180ft garden backing onto Coombe Wood golf course