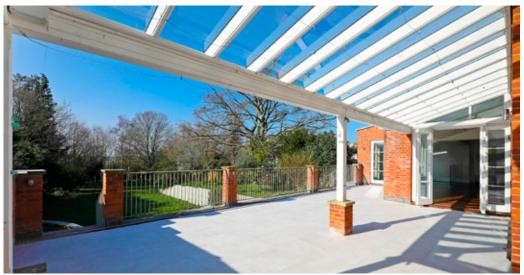

The property is full of light and abundant space and would provide the new owner with the opportunity to be creative and to design to their own taste.

- Spacious entrance hall with feature elliptical staircase to the 2nd floor
- 44ft double aspect living room with study/formal dining room and huge kitchen/dining/family room opening onto
  a large raised terrace and double staircase down to the garden
  - Utility room and ancillary kitchen and downstairs cloakroom
  - The lower ground floor has a vast family/games room, opening onto the garden
  - Bespoke wine room; gym, store room, ensuite bedroom and further reception room
  - Principal suite with a large dressing room and luxury bathroom, with stunning garden views
    - 6 further double bedrooms, 4 bathrooms
    - Large garage with separate staff/granny flat (accessed via utility room)
      - Gated driveway with ample parking
      - Under floor heating; Sonos sound system
    - South facing 180ft garden backing onto Coombe Wood golf course