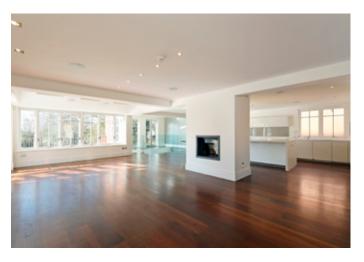

The property is full of light and abundant space and would provide the new owner with the opportunity to be creative and to design to their own taste.

- Spacious entrance hall with feature elliptical staircase to the 2nd floor
- 44ft double aspect living room with study/formal dining room and huge kitchen/dining/family room opening onto
  a large raised terrace and double staircase down to the garden
  - Utility room and ancillary kitchen and downstairs cloakroom
  - The lower ground floor has a vast family/games room, opening onto the garden
  - Bespoke wine room; gym, store room, ensuite bedroom and further reception room
  - Principal suite with a large dressing room and luxury bathroom, with stunning garden views
    - 6 further double bedrooms, 4 bathrooms
    - Large garage with separate staff/granny flat (accessed via utility room)
      - Gated driveway with ample parking
      - Under floor heating; Sonos sound system
    - South facing 180ft garden backing onto Coombe Wood golf course