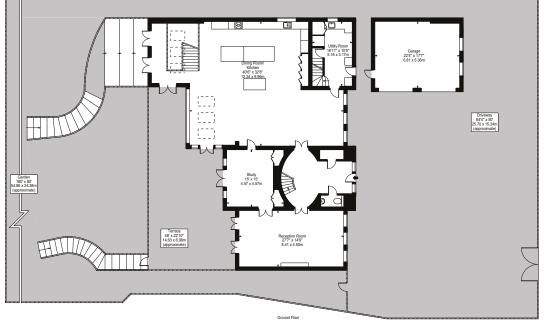

### **GEORGE LODGE COTTAGE, KT2**

APPROXIMATE INTERNAL FLOOR(LIVING) AREA 9002 Sq Ft  $\,$  - 836.31 Sq M PLUS 386 Sq Ft  $\,$  - 35.86 Sq M TOTAL AREAS SHOWN ON PLAN 9388 Sq Ft - 872.15 Sq M