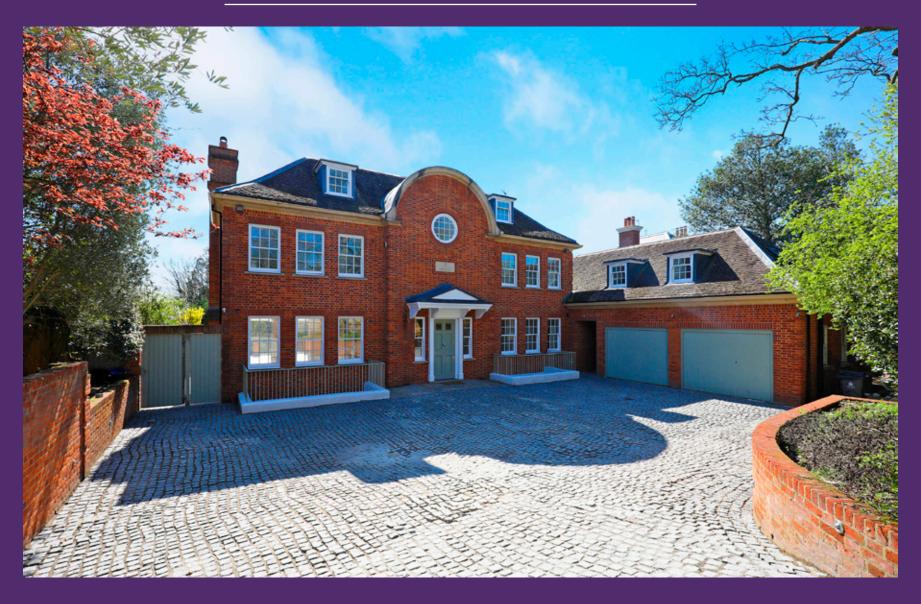

#### COOMBE HILL ESTATE, KT2

This elegantly designed house offers over 9,000 sq.ft of versatile family accommodation with views over Coombe Wood golf course.

Situated on a large south facing plot of over 0.5 acre in the exclusive Coombe Hill Estate.

The property is full of light and abundant space and would provide the new owner with the opportunity to be creative and to design to their own taste.

- Spacious entrance hall with feature elliptical staircase to the 2nd floor
- 44ft double aspect living room with study/formal dining room and huge kitchen/dining/family room opening onto
  a large raised terrace and double staircase down to the garden
  - Utility room and ancillary kitchen and downstairs cloakroom
  - The lower ground floor has a vast family/games room, opening onto the garden
  - Bespoke wine room; gym, store room, ensuite bedroom and further reception room
  - Principal suite with a large dressing room and luxury bathroom, with stunning garden views
    - 6 further double bedrooms, 4 bathrooms
    - Large garage with separate staff/granny flat (accessed via utility room)
      - Gated driveway with ample parking
      - Under floor heating; Sonos sound system
    - South facing 180ft garden backing onto Coombe Wood golf course