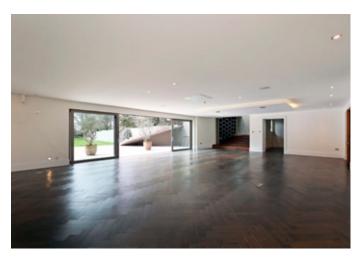

The property is full of light and abundant space and would provide the new owner with the opportunity to be creative and to design to their own taste.

- Spacious entrance hall with feature elliptical staircase to the 2nd floor
- 44ft double aspect living room with study/formal dining room and huge kitchen/dining/family room opening onto
  a large raised terrace and double staircase down to the garden
  - Utility room and ancillary kitchen and downstairs cloakroom
  - The lower ground floor has a vast family/games room, opening onto the garden
  - Bespoke wine room; gym, store room, ensuite bedroom and further reception room
  - Principal suite with a large dressing room and luxury bathroom, with stunning garden views
    - 6 further double bedrooms, 4 bathrooms
    - Large garage with separate staff/granny flat (accessed via utility room)
      - Gated driveway with ample parking
      - Under floor heating; Sonos sound system
    - South facing 180ft garden backing onto Coombe Wood golf course