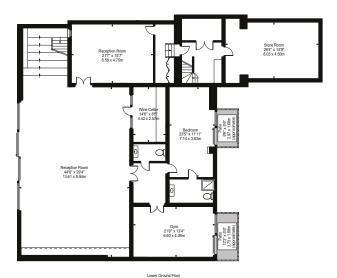

### **GEORGE LODGE COTTAGE, KT2**

APPROXIMATE INTERNAL FLOOR(LIVING) AREA 9002 Sq Ft  $\,$  - 836.31 Sq M PLUS 386 Sq Ft  $\,$  - 35.86 Sq M TOTAL AREAS SHOWN ON PLAN 9388 Sq Ft - 872.15 Sq M