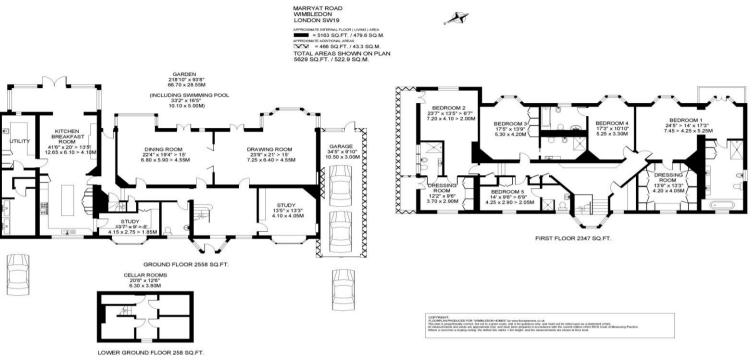

## Marryat Road, Wimbledon, London, SW19

Stunning period property in central Village location which has been the subject of a total renovation to an extremely high specification and provides elegant entertaining space, a magnificent principal suite with bathroom and dressing area, four further bathrooms all ensuite and a large south facing landscaped garden with full width terrace and swimming pool.