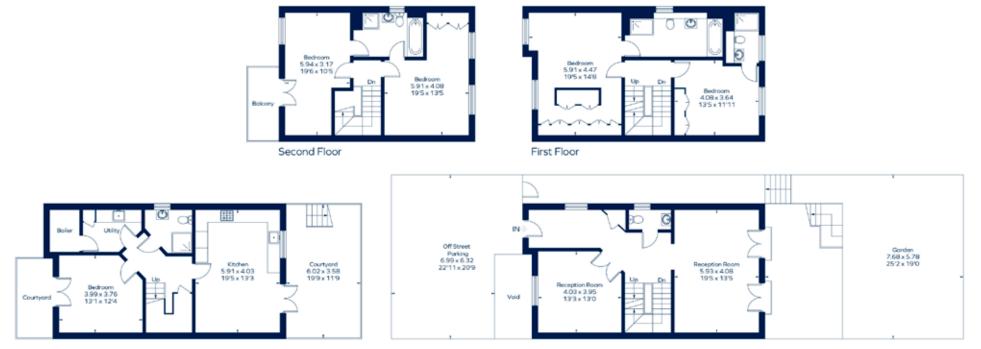

### **ARCADIAN PLACE**

Approximate Gross Internal Area

2644 sq. ft. (245.6 sq. m.)

Lower Ground Floor

Ground Floor

38 High Street Wimbledon, SW19 5BY www.wimbledonhomes.com

enquiries@wimbledonhomes.com

0208 947 7171