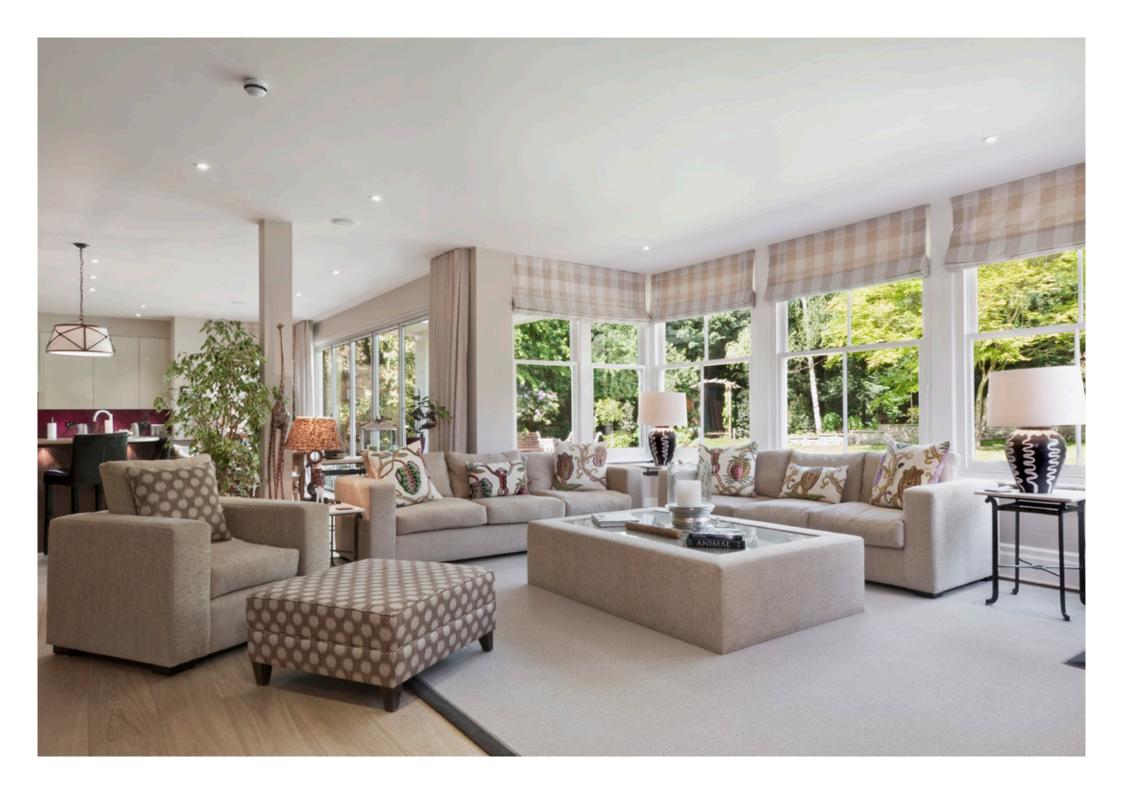

## WIMBLEDON · LONDON · SW19

Presenting this stunning architecturally designed 6 bedroom family home built in 2010.

- Just under 7000 sq ft of lateral living and generous entertainment space across 4 floors
- 6 bedrooms and 6 bathrooms all ensuite with an additional shower room next to the gym
- 50 ft well equipped kitchen with adjoining utility room / dining room / family room with bi-fold doors leading onto the veranda and stunning mature garden. Designed with entertainment in mind but also to be the heart of the home
- Spacious light filled hallway with a grand sweeping staircase and high vaulted ceilings
- 26 ft drawing room with fireplace and bespoke built in cabinetry
- Ground floor also comprises of a large light filled study with bespoke file storage
- Cloakroom with thoughtfully designed cupboards for family and guest use
- Lower ground floor offers flexible usage and comprises of a bespoke wine store, spacious and well-equipped gymnasium with adjoining shower room and a multipurpose room currently used as a media/family room/bedroom
- Impressive principal bedroom with dressing room and cabinetry faces onto a beautiful sedum roof and the secluded garden. Leading off from the bedroom is a full ensuite bathroom with separate WC
- The 1st floor has a further 3 bedrooms all with ensuite bathroom/shower rooms
- Colonnade curved cornicing on the landing and staircase lead to the 2nd floor where there are 2 well-appointed bedrooms with ensuite bathrooms
- Secluded rear garden has mature planting, beautifully maintained lawn and veranda
- Private driveway with parking for up to 4 cars