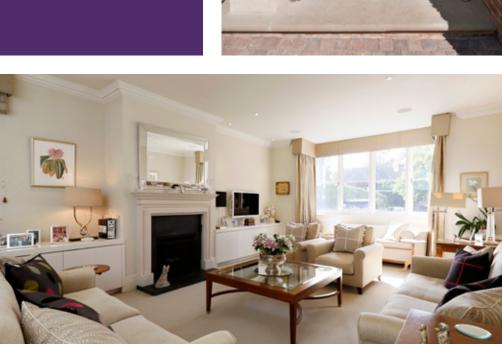

## WIMBLEDON · LONDON · SW19

Presenting this stunning architecturally designed 6 bedroom family home built in 2010.

- Just under 7000 sq ft of lateral living and generous entertainment space across 4 floors
- 6 bedrooms and 6 bathrooms all ensuite with an additional shower room next to the gym
- 50 ft well equipped kitchen with adjoining utility room / dining room / family room with bi-fold doors leading onto the veranda and stunning mature garden. Designed with entertainment in mind but also to be the heart of the home
- Spacious light filled hallway with a grand sweeping staircase and high vaulted ceilings
- 26 ft drawing room with fireplace and bespoke built in cabinetry
- Ground floor also comprises of a large light filled study with bespoke file storage
- Cloakroom with thoughtfully designed cupboards for family and guest use
- Lower ground floor offers flexible usage and comprises of a bespoke wine store, spacious and well-equipped gymnasium with adjoining shower room and a multipurpose room currently used as a media/family room/bedroom
- Impressive principal bedroom with dressing room and cabinetry faces onto a beautiful sedum roof and the secluded garden. Leading off from the bedroom is a full ensuite bathroom with separate WC
- The 1st floor has a further 3 bedrooms all with ensuite bathroom/shower rooms
- Colonnade curved cornicing on the landing and staircase lead to the 2nd floor where there are 2 well-appointed bedrooms with ensuite bathrooms
- Secluded rear garden has mature planting, beautifully maintained lawn and veranda
- Private driveway with parking for up to 4 cars