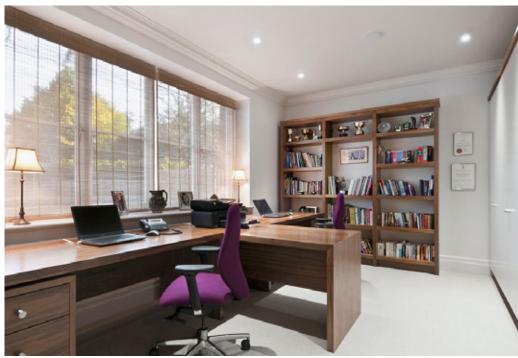

## WIMBLEDON · LONDON · SW19

Presenting this stunning architecturally designed 6 bedroom family home built in 2010.

- Just under 7000 sq ft of lateral living and generous entertainment space across 4 floors
- 6 bedrooms and 6 bathrooms all ensuite with an additional shower room next to the gym
- 50 ft well equipped kitchen with adjoining utility room / dining room / family room with bi-fold doors leading onto the veranda and stunning mature garden. Designed with entertainment in mind but also to be the heart of the home
- Spacious light filled hallway with a grand sweeping staircase and high vaulted ceilings
- 26 ft drawing room with fireplace and bespoke built in cabinetry
- Ground floor also comprises of a large light filled study with bespoke file storage
- Cloakroom with thoughtfully designed cupboards for family and guest use
- Lower ground floor offers flexible usage and comprises of a bespoke wine store, spacious and well-equipped gymnasium with adjoining shower room and a multipurpose room currently used as a media/family room/bedroom
- Impressive principal bedroom with dressing room and cabinetry faces onto a beautiful sedum roof and the secluded garden. Leading off from the bedroom is a full ensuite bathroom with separate WC
- The 1st floor has a further 3 bedrooms all with ensuite bathroom/shower rooms
- Colonnade curved cornicing on the landing and staircase lead to the 2nd floor where there are 2 well-appointed bedrooms with ensuite bathrooms
- Secluded rear garden has mature planting, beautifully maintained lawn and veranda
- Private driveway with parking for up to 4 cars