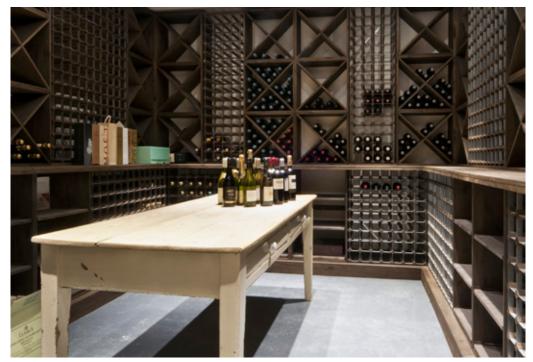

## WIMBLEDON · LONDON · SW19

Presenting this stunning architecturally designed 6 bedroom family home built in 2010.

- Just under 7000 sq ft of lateral living and generous entertainment space across 4 floors
- 6 bedrooms and 6 bathrooms all ensuite with an additional shower room next to the gym
- 50 ft well equipped kitchen with adjoining utility room / dining room / family room with bi-fold doors leading onto the veranda and stunning mature garden. Designed with entertainment in mind but also to be the heart of the home
- Spacious light filled hallway with a grand sweeping staircase and high vaulted ceilings
- 26 ft drawing room with fireplace and bespoke built in cabinetry
- Ground floor also comprises of a large light filled study with bespoke file storage
- Cloakroom with thoughtfully designed cupboards for family and guest use
- Lower ground floor offers flexible usage and comprises of a bespoke wine store, spacious and well-equipped gymnasium with adjoining shower room and a multipurpose room currently used as a media/family room/bedroom
- Impressive principal bedroom with dressing room and cabinetry faces onto a beautiful sedum roof and the secluded garden. Leading off from the bedroom is a full ensuite bathroom with separate WC
- The 1st floor has a further 3 bedrooms all with ensuite bathroom/shower rooms
- Colonnade curved cornicing on the landing and staircase lead to the 2nd floor where there are 2 well-appointed bedrooms with ensuite bathrooms
- Secluded rear garden has mature planting, beautifully maintained lawn and veranda
- Private driveway with parking for up to 4 cars