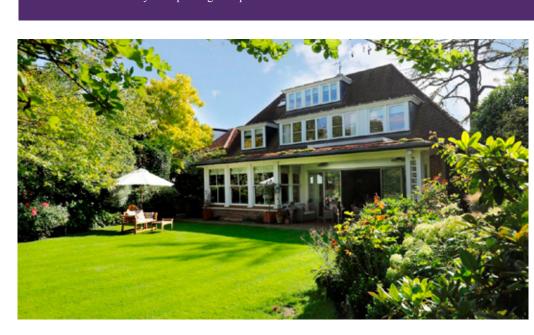

## WIMBLEDON · LONDON · SW19

Presenting this stunning architecturally designed 6 bedroom family home built in 2010.

- Just under 7000 sq ft of lateral living and generous entertainment space across 4 floors
- 6 bedrooms and 6 bathrooms all ensuite with an additional shower room next to the gym
- 50 ft well equipped kitchen with adjoining utility room / dining room / family room with bi-fold doors leading onto the veranda and stunning mature garden. Designed with entertainment in mind but also to be the heart of the home
- Spacious light filled hallway with a grand sweeping staircase and high vaulted ceilings
- 26 ft drawing room with fireplace and bespoke built in cabinetry
- Ground floor also comprises of a large light filled study with bespoke file storage
- Cloakroom with thoughtfully designed cupboards for family and guest use
- Lower ground floor offers flexible usage and comprises of a bespoke wine store, spacious and well-equipped gymnasium with adjoining shower room and a multipurpose room currently used as a media/family room/bedroom
- Impressive principal bedroom with dressing room and cabinetry faces onto a beautiful sedum roof and the secluded garden. Leading off from the bedroom is a full ensuite bathroom with separate WC
- The 1st floor has a further 3 bedrooms all with ensuite bathroom/shower rooms
- Colonnade curved cornicing on the landing and staircase lead to the 2nd floor where there are 2 well-appointed bedrooms with ensuite bathrooms
- Secluded rear garden has mature planting, beautifully maintained lawn and veranda
- Private driveway with parking for up to 4 cars