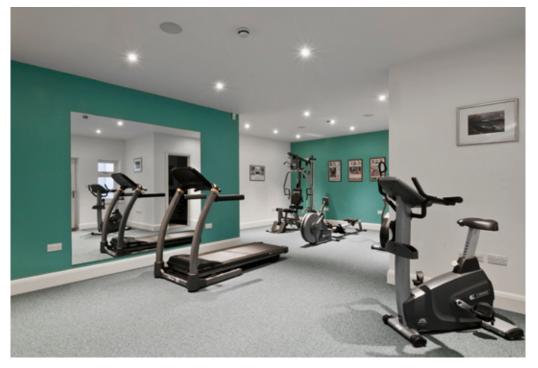

## WIMBLEDON · LONDON · SW19

Presenting this stunning architecturally designed 6 bedroom family home built in 2010.

- Just under 7000 sq ft of lateral living and generous entertainment space across 4 floors
- 6 bedrooms and 6 bathrooms all ensuite with an additional shower room next to the gym
- 50 ft well equipped kitchen with adjoining utility room / dining room / family room with bi-fold doors leading onto the veranda and stunning mature garden. Designed with entertainment in mind but also to be the heart of the home
- Spacious light filled hallway with a grand sweeping staircase and high vaulted ceilings
- 26 ft drawing room with fireplace and bespoke built in cabinetry
- Ground floor also comprises of a large light filled study with bespoke file storage
- Cloakroom with thoughtfully designed cupboards for family and guest use
- Lower ground floor offers flexible usage and comprises of a bespoke wine store, spacious and well-equipped gymnasium with adjoining shower room and a multipurpose room currently used as a media/family room/bedroom
- Impressive principal bedroom with dressing room and cabinetry faces onto a beautiful sedum roof and the secluded garden. Leading off from the bedroom is a full ensuite bathroom with separate WC
- The 1st floor has a further 3 bedrooms all with ensuite bathroom/shower rooms
- Colonnade curved cornicing on the landing and staircase lead to the 2nd floor where there are 2 well-appointed bedrooms with ensuite bathrooms
- Secluded rear garden has mature planting, beautifully maintained lawn and veranda
- Private driveway with parking for up to 4 cars