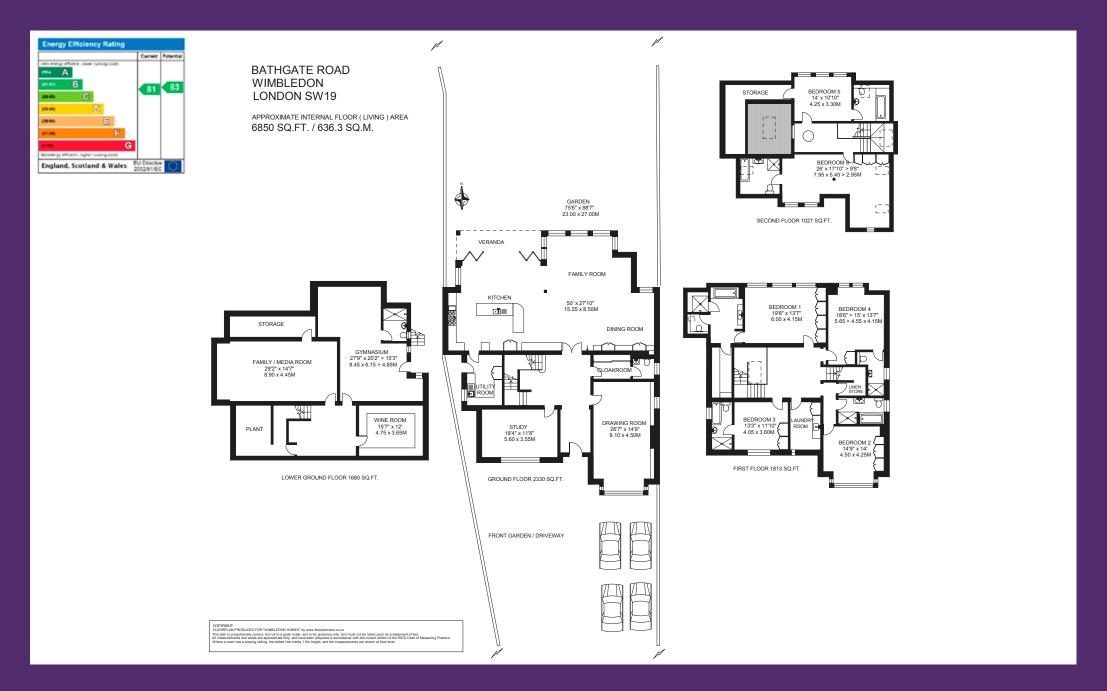

## WIMBLEDON · LONDON · SW19

Presenting this stunning architecturally designed 6 bedroom family home built in 2010.

- Just under 7000 sq ft of lateral living and generous entertainment space across 4 floors
- 6 bedrooms and 6 bathrooms all ensuite with an additional shower room next to the gym
- 50 ft well equipped kitchen with adjoining utility room / dining room / family room with bi-fold doors leading onto the veranda and stunning mature garden. Designed with entertainment in mind but also to be the heart of the home
- Spacious light filled hallway with a grand sweeping staircase and high vaulted ceilings
- 26 ft drawing room with fireplace and bespoke built in cabinetry
- Ground floor also comprises of a large light filled study with bespoke file storage
- Cloakroom with thoughtfully designed cupboards for family and guest use
- Lower ground floor offers flexible usage and comprises of a bespoke wine store, spacious and well-equipped gymnasium with adjoining shower room and a multipurpose room currently used as a media/family room/bedroom
- Impressive principal bedroom with dressing room and cabinetry faces onto a beautiful sedum roof and the secluded garden. Leading off from the bedroom is a full ensuite bathroom with separate WC
- The 1st floor has a further 3 bedrooms all with ensuite bathroom/shower rooms
- Colonnade curved cornicing on the landing and staircase lead to the 2nd floor where there are 2 well-appointed bedrooms with ensuite bathrooms
- Secluded rear garden has mature planting, beautifully maintained lawn and veranda
- Private driveway with parking for up to 4 cars

## BATHGATE ROAD

Situated on one of Wimbledon's most soughtafter roads, this stunning detached 6 bedroom property on Bathgate Road offers just under 7,000 sq ft of fabulous living space over 4 floors. In a quiet road close to Wimbledon Park, it has easy access to Wimbledon Village, Wimbledon Common and Southfields for local shops, restaurants and good public transport links.