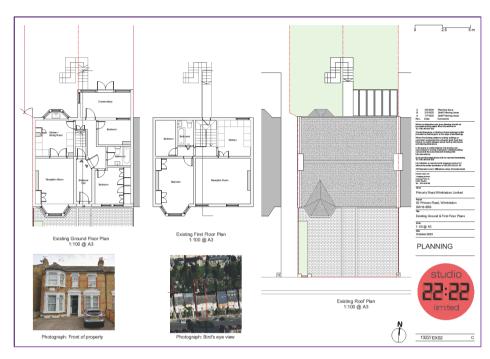

Presently consisting of two separate two-bedroom flats, this property presents the unique potential to be transformed back into an impressive double-fronted semi-detached family home, offering versatile living across three floors.

The property benefits from planning permission (Merton Ref: 23/P3048) that grants permission for the consolidation of the two flats into a single dwelling, a loft conversion and a ground floor extension which will create a magnificent five-bedroom, three bathroom family residence.