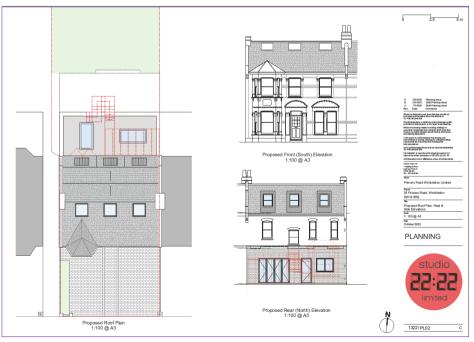

The property benefits from planning permission (Merton Ref: 23/P3048) that grants permission for the consolidation of the two flats into a single dwelling, a loft conversion and a ground floor extension which will create a magnificent five-bedroom, three bathroom family residence.

The envisioned layout comprises three reception rooms, a kitchen/family room, a utility/pantry, a snug and a guest WC & cloakroom. Additionally, the property already benefits from off-street parking for at least two cars.