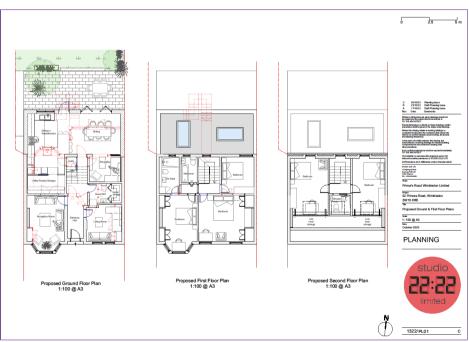

The property benefits from planning permission (Merton Ref: 23/P3048) that grants permission for the consolidation of the two flats into a single dwelling, a loft conversion and a ground floor extension which will create a magnificent five-bedroom, three bathroom family residence.

The envisioned layout comprises three reception rooms, a kitchen/family room, a utility/pantry, a snug and a guest WC & cloakroom. Additionally, the property already benefits from off-street parking for at least two cars.