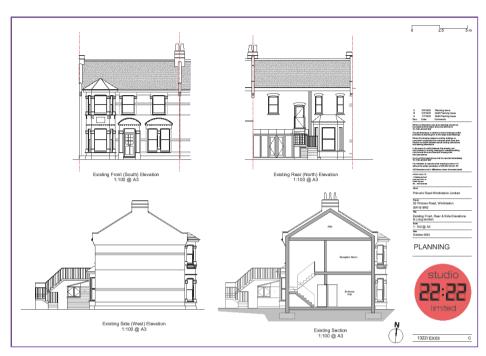

The property benefits from planning permission (Merton Ref: 23/P3048) that grants permission for the consolidation of the two flats into a single dwelling, a loft conversion and a ground floor extension which will create a magnificent five-bedroom, three bathroom family residence.

The envisioned layout comprises three reception rooms, a kitchen/family room, a utility/pantry, a snug and a guest WC & cloakroom. Additionally, the property already benefits from off-street parking for at least two cars.