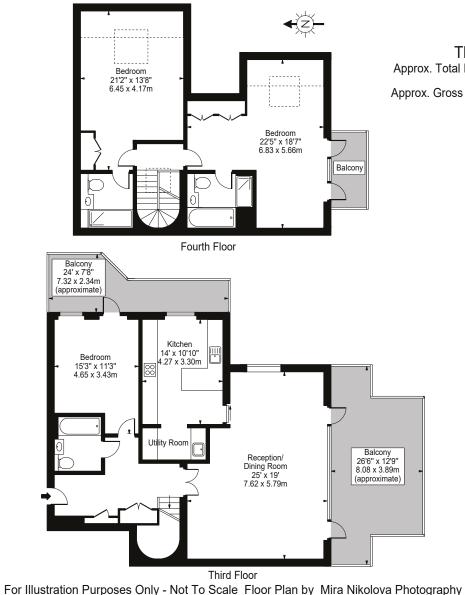

This floor plan should be used as a general outline for guidance only and does not constitute in whole or in part an offer or contract. Any intending purchaser or lessee should satisfy themselves by inspection, searches, enquiries and full survey as to the correctness of each statement. Any areas, measurements or distances quoted are approximate and should not be used to value a property or be the basis of any sale or let.

## Wimbledon Homes

Theodore Lodge, SW20 Approx. Total Internal Area 1794 Sq Ft - 166.67 Sq M (Including Restricted Height Area) Approx. Gross Internal Area 1710 Sq Ft - 158.87 Sq M (Excluding Restricted Height Area)