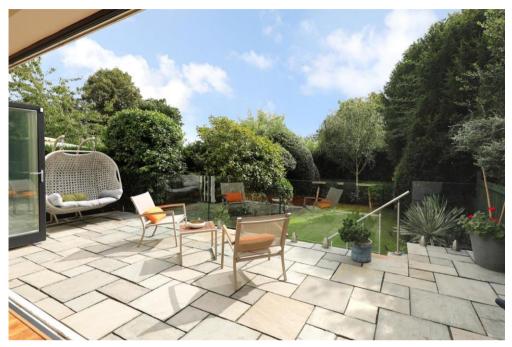

## **Grosvenor Hill, Wimbledon, SW19**

Stunning five bedroom period coach house in the heart of Wimbledon Village with a lovely south facing garden with breath taking views over South London and its own front drive with space for several cars. Property has recently undergone a recent refurbishment throughout after the property was let out.

Interior designed to exacting standards, the house is arranged over four floors. The property is entered on the ground floor opening into a large kitchen/breakfast/reception room with glass doors that lead on to the south facing patio and garden. There is also a separate utility area and a cloakroom.

- 5 bedrooms
- 3 bathrooms
- 3 reception rooms
- Open plan kitchen / breakfast room
- Private rear garden
- Off street parking
- Electric gates
- Village location
- Minutes' walk to Wimbledon Station, Village shops, Wimbledon Common and top local schools