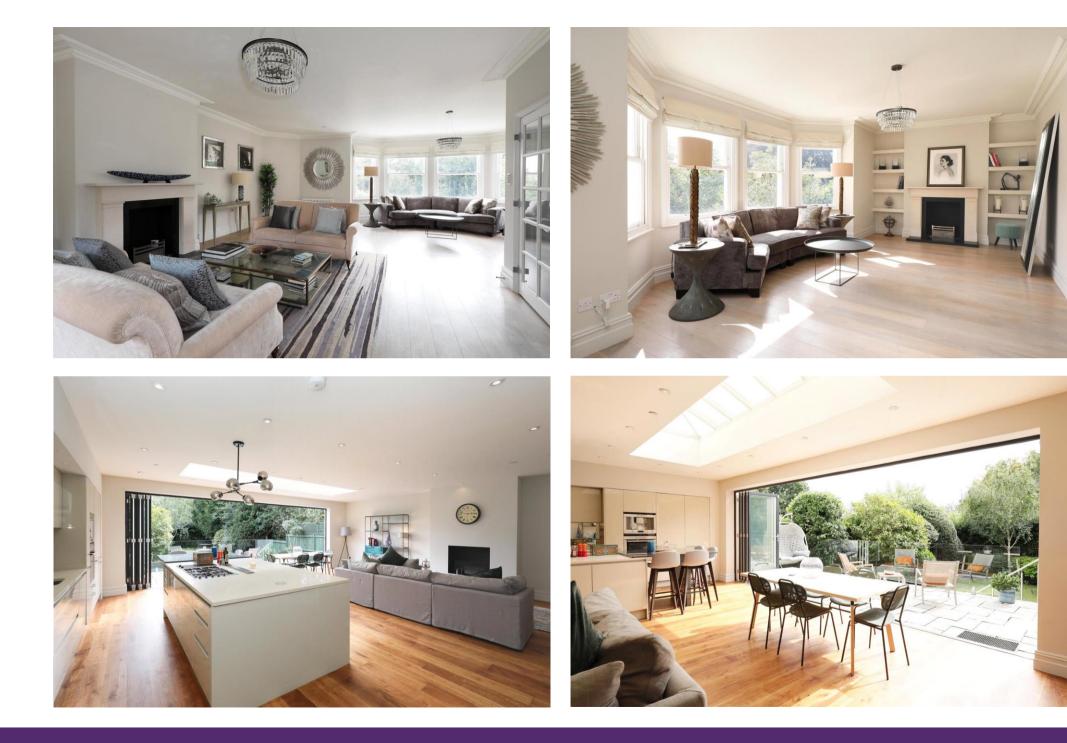

Interior designed to exacting standards, the house is arranged over four floors. The property is entered on the ground floor opening into a large kitchen/breakfast/reception room with glass doors that lead on to the south facing patio and garden. There is also a separate utility area and a cloakroom.

On the first floor there is a large dual aspect reception room a wonderful bay window at the back offers stunning views of the garden and beyond. There is also a small bedroom on this floor which is currently used as a study.