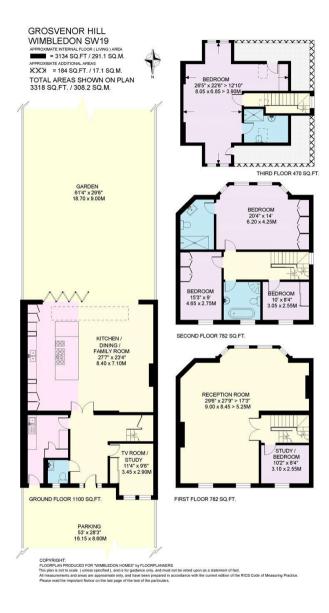

Interior designed to exacting standards, the house is arranged over four floors. The property is entered on the ground floor opening into a large kitchen/breakfast/reception room with glass doors that lead on to the south facing patio and garden. There is also a separate utility area and a cloakroom.

On the first floor there is a large dual aspect reception room a wonderful bay window at the back offers stunning views of the garden and beyond. There is also a small bedroom on this floor which is currently used as a study.

On the second floor there are three bedrooms, two double bedrooms which share a family bathroom and a stunning master bedroom with large en-suite and fabulous views over the back garden.

The top floor comprises of a large double bedroom with en-suite shower room, perfect for teenage children, guests, carer or an Aupair.

- 5 bedrooms
- 3 bathrooms
- 3 reception rooms
- Open plan kitchen / breakfast room
- Private rear garden
- Off street parking
- Electric gates
- Village location
- Minutes' walk to Wimbledon Station, Village shops, Wimbledon Common and top local schools