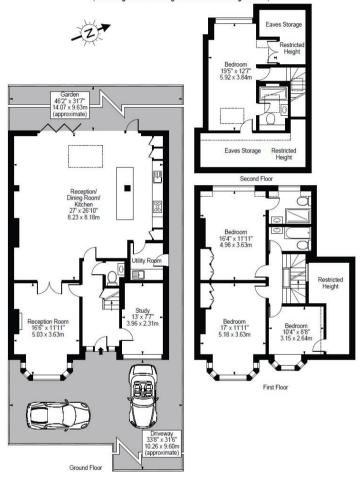

## Copse Hill, SW20

Approx. Total Internal Area 2347 Sq Ft - 218.04 Sq M (Including Eaves Storage & Restricted Height Area)

For Illustration Purposes Only - Not To Scale Floor Plan by Mira Nikolova Photography

This floor plan should be used as a general outline for guidance only and does not constitute in whole or in part an offer or contract.

Any intending purchaser or lessee should satisfy themselves by inspection, searches, enquiries and full survey as to the correctness of each statement.

Any areas, measurements or distances quoted are approximate and should not be used to value a property or be the basis of any sale or let.

Tel 020 8947 7171 Email enquiries@WimbledonHomes.com Web www.WimbledonHomes.com