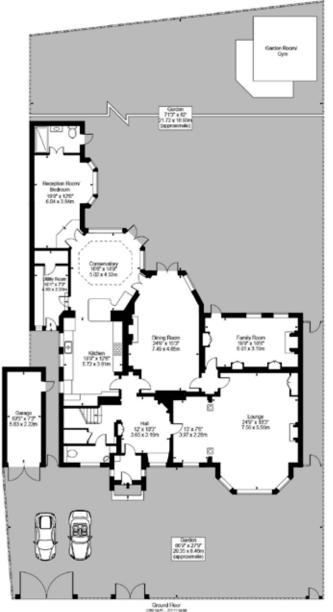

### The Grange, SW19 4PS

Approx. Total Internal Area 5582 Sq Ft - 518.66 Sq M (Including Restricted Height Area, Garage & Garden Room/ Gym)

Q

#### For Illustration Purposes Only - Not To Scale

This floor plan should be used as a general outline for guidance only and does not constitute in whole or in part an offer or contract. Any intending purchaser or lessee should satisfy themselves by inspection, searches, enquiries and full survey as to the correctness of each statement. Any areas, measurements or distances quoted are approximate and should not be used to value a property or be the basis of any sale or let.