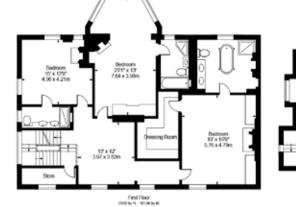

### The Grange, SW19 4PS

Approx. Total Internal Area 5582 Sq Ft - 518.66 Sq M (Including Restricted Height Area, Garage & Garden Room/ Gym)

Q

#### For Illustration Purposes Only - Not To Scale

This floor plan should be used as a general outline for guidance only and does not constitute in whole or in part an offer or contract. Any intending purchaser or lessee should satisfy themselves by inspection, searches, enquiries and full survey as to the correctness of each statement. Any areas, measurements or distances quoted are approximate and should not be used to value a property or be the basis of any sale or let.