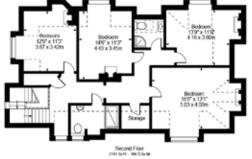

### The Grange, SW19 4PS

Approx. Total Internal Area 5582 Sq Ft - 518.66 Sq M (Including Restricted Height Area, Garage & Garden Room/ Gym)

Q

#### For Illustration Purposes Only - Not To Scale

This floor plan should be used as a general outline for guidance only and does not constitute in whole or in part an offer or contract. Any intending purchaser or lessee should satisfy themselves by inspection, searches, enquiries and full survey as to the correctness of each statement. Any areas, measurements or distances quoted are approximate and should not be used to value a property or be the basis of any sale or let.